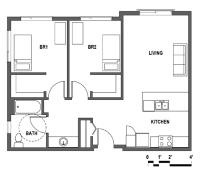

Refundable security/damage deposit:
- Activity fee:

| н | om | les | tay |
|---|----|-----|-----|
|   |    |     |     |

\$275

- Non-refundable application fee:
- Minimum first month advance homestay payment: \$969
   Due by application deadline and will be deducted from quarter payment.
   Placement information will not be provided until paid.

• Activity fee

\$275

\$200

\$200

\$25 per quarter

## **Additional Fees**

- Airport pick up fee on arrival dates \$100\*
  Linen services \$100 (see edmonds.edu/housing/linen-service.html for more info)
- Airport pick up fee after arrival dates \$120 \*Subject to change
- \$25 per quarter• Renters Insurance fee\$50 to \$100\$25 per quarter(strongly recommended)
- FLOOR PLANS

**TRITON COURT** 





2 Bedroom



### 4 Bedroom



Studio







### 3 Bedroom