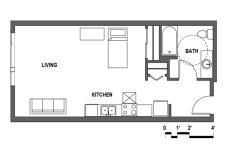

## **Additional Fees**

- Airport pick up fee on arrival dates \$100\*
  Linen services \$100 (see edmonds.edu/housing/linen-service.html for more info)
- Airport pick up fee after arrival dates \$120 \*Subject to change
- \$25 per quarter• Renters Insurance fee\$50 to \$100\$25 per quarter(strongly recommended)
- FLOOR PLANS

### 4 Bedroom

Studio