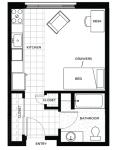

## **Additional Fees**

- Airport pick up fee on arrival dates \$100\*
  Linen services \$100 (see edmonds.edu/housing/linen-service.html for more info)
- Airport pick up fee after arrival dates \$120 \*Subject to change
- \$25 per quarter• Renters Insurance fee\$50 to \$100\$25 per quarter(strongly recommended)
- FLOOR PLANS

### 4 Bedroom

Studio