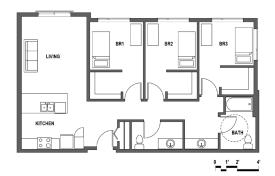

ty/damage deposit:
- Activity fee:

| н | om | les | tay |
|---|----|-----|-----|
|   |    |     |     |

\$275

- Non-refundable application fee:
- Minimum first month advance homestay payment: \$969
   Due by application deadline and will be deducted from quarter payment.
   Placement information will not be provided until paid.

• Activity fee

\$275

\$200

\$200

\$25 per quarter

## **Additional Fees**

- Airport pick up fee on arrival dates \$100\*
  Linen services \$100 (see edmonds.edu/housing/linen-service.html for more info)
- Airport pick up fee after arrival dates \$120 \*Subject to change
- \$25 per quarter• Renters Insurance fee\$50 to \$100\$25 per quarter(strongly recommended)
- FLOOR PLANS

**TRITON COURT** 





2 Bedroom



### 4 Bedroom



Studio







### 3 Bedroom