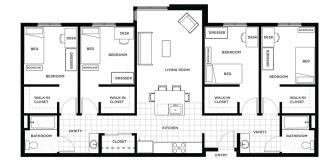

## **Additional Fees**

- Airport pick up fee on arrival dates \$100\*
  Linen services \$100 (see edmonds.edu/housing/linen-service.html for more info)
- Airport pick up fee after arrival dates \$120 \*Subject to change
- \$25 per quarter• Renters Insurance fee\$50 to \$100\$25 per quarter(strongly recommended)
- FLOOR PLANS

### 3 Bedroom