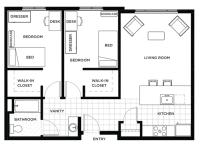

## **Additional Fees**

- Airport pick up fee on arrival dates \$100\*
  Linen services \$100 (see edmonds.edu/housing/linen-service.html for more info)
- Airport pick up fee after arrival dates \$120 \*Subject to change
- \$25 per quarter• Renters Insurance fee\$50 to \$100\$25 per quarter(strongly recommended)
- FLOOR PLANS

**TRITON COURT** 

2 Bedroom