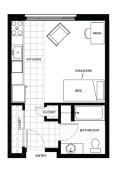

curity/damage deposit: \$200

• Activity fee: \$25 per quarter

### **Homestay**

• Non-refundable application fee: \$275

Minimum first month advance homestay payment: \$969

Due by application deadline and will be deducted from guarter payment.

Placement information will not be provided until paid.

Activity fee

\$25 per quarter

### **Additional Fees**

• Airport pick up fee on arrival dates \$100\*

• Linen services \$100 (see edmonds.edu/housing/linen-service.html for more info)

• Airport pick up fee after arrival dates \$120 \*Subject to change

• Renters Insurance fee (strongly recommended) \$50 to \$100

## FLOOR PLANS

#### 2 Bedroom

# BED BEDROOM BED LIVING ROOM WALK-IN CLOSET CLOSET WARTY KITCHEN BATHBOOM WALK-IN CLOSET WARTY KITCHEN BATHBOOM

#### 4 Bedroom



#### Studio



#### Studio



#### 2 Bedroom



#### 3 Bedroom



RAINIER PLACE

TRITON COURT