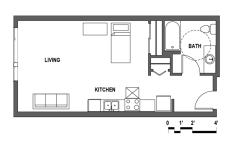

eposit: \$200

• Activity fee: \$25 per quarter

### **Homestay**

• Non-refundable application fee: \$275

Minimum first month advance homestay payment: \$969

Due by application deadline and will be deducted from guarter payment.

Placement information will not be provided until paid.

Activity fee

\$25 per quarter

### **Additional Fees**

• Airport pick up fee on arrival dates \$100\*

• Linen services \$100 (see edmonds.edu/housing/linen-service.html for more info)

• Airport pick up fee after arrival dates \$120 \*Subject to change

• Renters Insurance fee (strongly recommended) \$50 to \$100

## FLOOR PLANS

#### 2 Bedroom

# BED BEDROOM BED LIVING ROOM WALK-IN CLOSET CLOSET WARTY KITCHEN BATHBOOM WALK-IN CLOSET WARTY KITCHEN BATHBOOM

#### 4 Bedroom



#### Studio



#### Studio



#### 2 Bedroom



#### 3 Bedroom



RAINIER PLACE

TRITON COURT