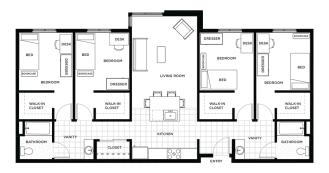

• Refundable security/damage deposit: \$200

• Activity fee: \$25 per quarter

### **Homestay**

• Non-refundable application fee: \$275

Minimum first month advance homestay payment: \$969

Due by application deadline and will be deducted from guarter payment.

Placement information will not be provided until paid.

Activity fee

\$25 per quarter

### **Additional Fees**

• Airport pick up fee on arrival dates \$100\*

• Linen services \$100 (see edmonds.edu/housing/linen-service.html for more info)

• Airport pick up fee after arrival dates \$120 \*Subject to change

• Renters Insurance fee (strongly recommended) \$50 to \$100

## FLOOR PLANS

#### 2 Bedroom

# BED BEDROOM BED LIVING ROOM WALK-IN CLOSET CLOSET WARTY KITCHEN BATHBOOM WALK-IN CLOSET WARTY KITCHEN BATHBOOM

#### 4 Bedroom



#### Studio



#### Studio



#### 2 Bedroom



#### 3 Bedroom



RAINIER PLACE

TRITON COURT