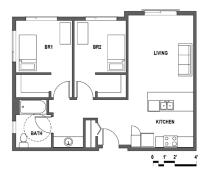

ctivity fee: \$25 per quarter

### **Homestay**

• Non-refundable application fee: \$275

Minimum first month advance homestay payment: \$969

Due by application deadline and will be deducted from guarter payment.

Placement information will not be provided until paid.

Activity fee

\$25 per quarter

### **Additional Fees**

• Airport pick up fee on arrival dates \$100\*

• Linen services \$100 (see edmonds.edu/housing/linen-service.html for more info)

• Airport pick up fee after arrival dates \$120 \*Subject to change

• Renters Insurance fee (strongly recommended) \$50 to \$100

## FLOOR PLANS

#### 2 Bedroom

# BED BEDROOM BED LIVING ROOM WALK-IN CLOSET CLOSET WARTY KITCHEN BATHBOOM WALK-IN CLOSET WARTY KITCHEN BATHBOOM

#### 4 Bedroom



#### Studio



#### Studio



#### 2 Bedroom



#### 3 Bedroom



RAINIER PLACE

TRITON COURT